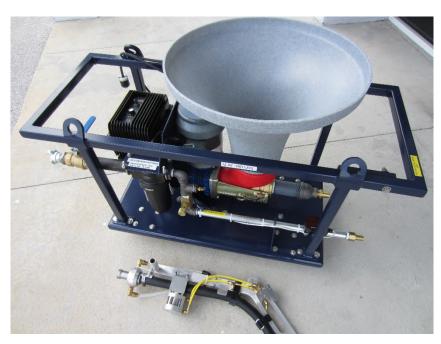

## **PENTECH INC.** Model S6MM

Patent Pending

## Fast and Uniform Spray Application of MIL-PRF-24667 Deck Coatings

Quick Assembly – Easy Operation – Rapid Clean Up

46" L x 18" W x 25" H Weight:160 Lbs.

Power: 110 VAC, 15 Amp

Air Required: 125 PSI, 110 CFM

Max. Hose Length: 100 Ft. Funnel Capacity: 6 Gallons

**Crane Certified** 

USS LABOON (DDG-58) STB. Boat Deck NCP N-9020 Polysiloxane Non-Skid (Photo Courtesy of NRL)

Proven Performance applying MIL-PRF 24667
Non-Skids aboard
SSGN's, LPD's, LSD's, DDG's and commercial vessels.