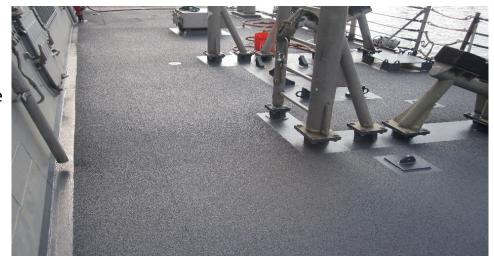

Max. Hose Length: 100 Ft. Funnel Capacity: 6 Gallons

**Crane Certified** 

USS LABOON (DDG-58) STB. Boat Deck NCP N-9020 Polysiloxane Non-Skid (Photo Courtesy of NRL)

Proven Performance applying MIL-PRF 24667
Non-Skids aboard
SSGN's, LPD's, LSD's, DDG's and commercial vessels.