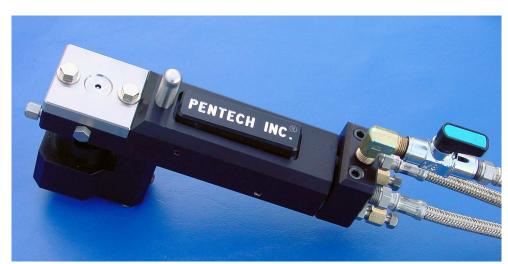

## PENTECH Palm Gun

# Most Compact, Lightest Weight, Most Maneuverable Plural Component Spray Gun Produced Today.

- Capable of spraying all urethane and polyurea coatings
- High pressure direct impingement mixing, mechanical purge
- Round or flat spray patterns, variable output
- · Built in safety stop in case of air loss
- Valving rod & tip require no adjustment
- Two stage material filtration
- Coupling block with material shut-off valves allows leakage free disconnect from hose assembly
- Rebuildable internal check valves
- Extremely flexible whip hose assembly
- Easy set-up, easy maintenance

## **SPECIFICATIONS**

Max PSI: 3500

Max. Output: 6 lbs. /min. Min. Output: 1 lb. /min. Air required: 100-125 psi

Weight: 1.74 Lbs.

Height: 6" Width: 2"

Spray Tip to Rear of Gun: 3.5"