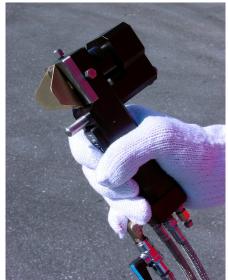

## PENTECH Palm Gun

# Most Compact, Lightest Weight, Most Maneuverable Plural Component Spray Gun Produced Today.

- Capable of spraying all urethane and polyurea coatings
- High pressure direct impingement mixing, mechanical purge
- Round or flat spray patterns, variable output
- · Built in safety stop in case of air loss
- Valving rod & tip require no adjustment
- Two stage material filtration
- Coupling block with material shut-off valves allows leakage free disconnect from hose assembly
- Rebuildable internal check valves
- Extremely flexible whip hose assembly
- Easy set-up, easy maintenance