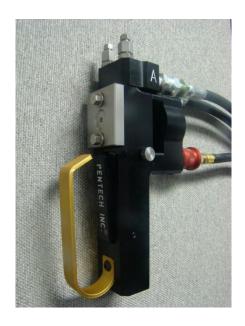

## PENTECH, INC.®MG GUN

## STOP TURNING YOUR PROFITS INTO OVERSPRAY!

- Reduce <u>over-spray</u> costs by 25%
- High pressure direct impingement mixing, mechanical purge.
- The MG Gun delivers very precise coatings placement and millage control.
- Variable output: 1 lb./minute to 23 lbs./minute.
- Round Spray Pattern eliminates concern about gun orientation while spraying complicated geometry.
- Round Pattern Diameter: 4"-6" thru 14"-21"
- Gun Output & Pattern size only requires 3 minutes to change.
- Purge valving rod and tip do not require adjustment
- Lowest cost mix package (Pattern Control Disc, Mix Module), industries lowest parts count & rebuild cost.
- Adapter blocks and fittings to connect to any make proportioner
- Versatile Sprays polyurea's, urethane coatings and foams.

## **SPECIFICATIONS**

- MAX PSI: 3500 (245 BAR, 245 MPa
- Max. Output: 23 lbs./Min. (10.43 kg)
- Min. Output: 1lb./Min. (.4536 kg)
- Air pressure required: 80-130 psi.
- (.56 MPa, 5.6 Bar thru .9 MPa, 9.0 Bar)
- Weight: 1.9 lbs. (.8618 kg)
- Height: 6 ½" (16.51 cm)
- Width: 2.0" (5.08 cm)
- Length: 2 3/4" (6.985 cm)
- Spray tip to rear of gun: 3 1/8"